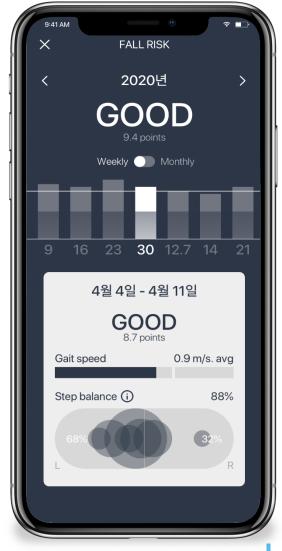

### The Smart Belt Pro

Value Proposition: World 1st Fall Risk Prevention

WORLD'S 1st FALL RISK ASSESSMENT

#### **Health Score**

Effectively manage and balance through feedback after a health analysis