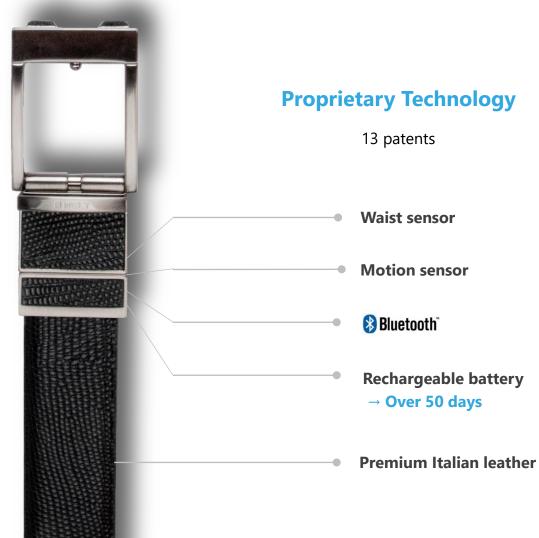

Invisible Technology

# **Technology**

Value Proposition: Innovation Healthcare wearable device