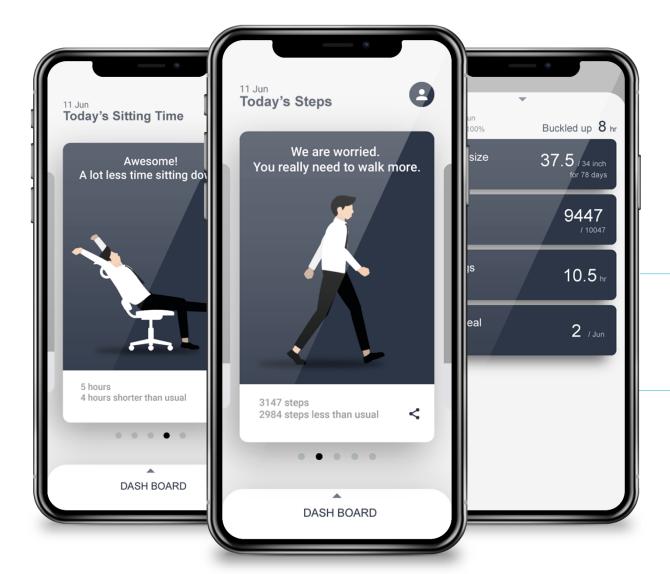

## **Application**

Value Proposition: Provide Insights for Habit Management

#### Waist Circumference

Track changes around the waist to monitor progress over time

### **Activity Volume**

Maintaining healthy activity habits by managing calories, walking data, time spent sitting, etc.