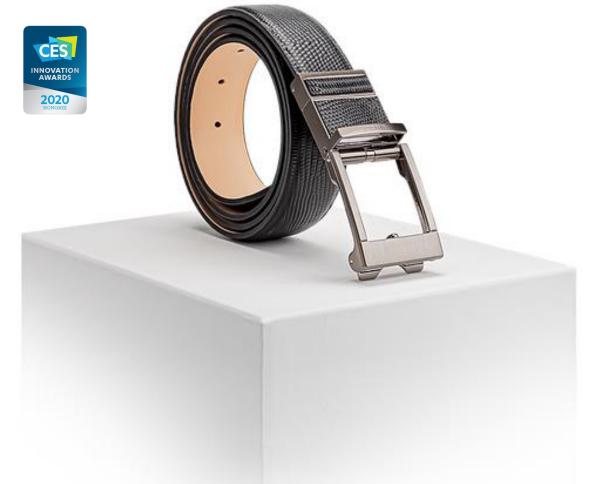

### The Smart Belt Pro

Value Proposition: World 1st Fall Risk Prevention

WORLD'S 1st FALL RISK ASSESSMENT

### "The Coolest Wearable"

WELT is seamlessly integrated into your lifestyle. For users, it is a daily fashion item with a natural fit. As a wearable device, WELT offers the best experience.

Fashion Item

Invisible Technology